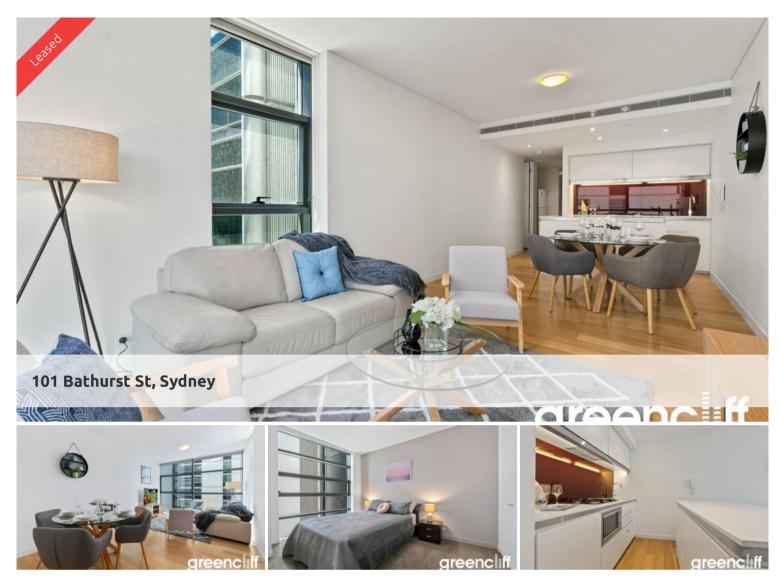

## Immaculately kept unfurnished 1 bedroom with study

Featuring spacious combined lounge and dining areas, state of the art modern kitchen with dishwasher, grand bathroom, a separate study nook with internal laundry.

Apartment comes with 1 parking space

Located in the heart of Sydney's iconic Town Hall precinct, Lumiere at Regent Place is a residential village in the sky. Consisting of an elegant glass tower floating above a new retail & commercial arcade, Regent Place.