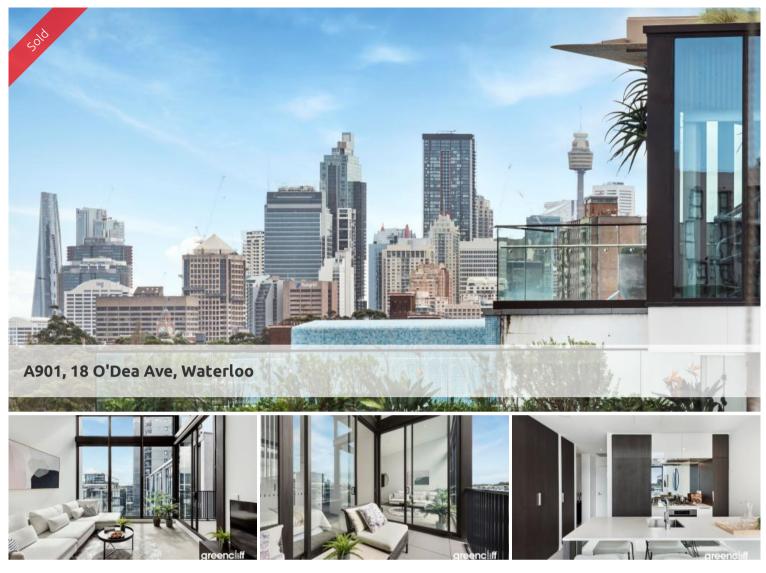

## Experience a Tropical Haven at the Heart of Waterloo

Immerse yourself in the epitome of luxury living at 'Waterfall,' where comfort seamlessly blends with the allure of inner-city living. This remarkable 2-bedroom plus study apartment, perched on the top floor, boasts unique vaulted ceilings, creating an inviting atmosphere flooded with natural light. Setting a new benchmark for upscale living, 'Waterfall' showcases a rooftop oasis complete with an infinity pool, spa, and captivating outdoor cinema nestled within the rooftop lounge area. This executive residence surpasses expectations, offering an unmatched experience in a meticulously maintained building with world-class resort facilities.

## Property highlights:

- \* Elevated top-floor corner location overlooking internal water garden & city's skyline
- \* Unique high vaulted ceilings together with floor-to-ceiling windows ensuring ample natural light
- \* Open-plan layout with covered balcony access offering breathtaking views and ample relaxation space
- \* Separate versatile space which can be used as study nook or storage
- \* Gourmet kitchen with stone benchtops and Miele appliances
- \* Spacious bedrooms with full-length built ins and masters with ensuite
- \* Lavish bathrooms featuring frameless glass showers and electronic bidet toilets