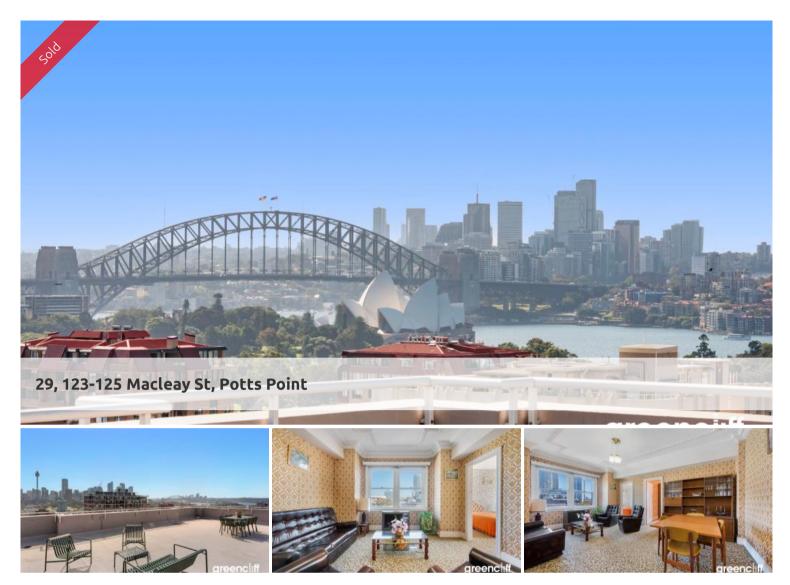

## Hidden treasure in the highly sought after Franconia

Perched on the 6th level of the Gothic architecture-inspired 'Franconia' building, this pristine Art Deco treasure offers a luxurious living experience evoking the essence of New York style. Bathed in natural light, the rare gem boasts breathtaking views of the Harbour Bridge and City Skyline, exuding an ambiance of unparalleled elegance and sophistication. Ready to move in or rennovate, it's an ideal retreat for discerning individuals seeking refined urban living or for astute investors looking for a promising opportunity.

Franconia stands as one of Potts Point's most distinguished Art Deco buildings, envisioned by architect Walter Leslie Nielsen, drawing inspiration from the iconic Art Deco structures of Manhattan, New York City. Boasting a majestic street entrance and a splendid timber-panelled foyer, the building exudes elegance from its core. Complete with two lifts for convenience, meticulously maintained common areas, and a sun-drenched rooftop terrace with unparalleled views spanning Sydney Harbour, stretching from The Heads to the majestic Harbour Bridge, Opera House and the captivating city skyline.

## Property Highlights:

- \* Boasting an excellent floorplan, the rooms are flooded with natural light and feature lofty ceilings, creating a spacious and airy ambiance
- \* Dedicated entry/hall way area with storage that can be used as a study
- \* Separate kitchen and dining areas that seamlessly flow into one another, offering a harmonious space ideal for both relaxation and entertaining guests
- \* Massive size bedrooms with amazing views towards harbour bridge and city skyline