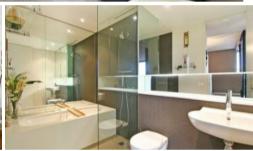

## Features include:

- Super spacious living/dining
- Additional study nook
- Generous sized bedroom with built in robes
- Open the bi fold doors between the living room and the loggia to create an extended living and entertainment area
- Gourmet kitchen with stainless steel appliances incl dishwasher and microwave
- Well appointed bathroom with separate bathtub
- Internal laundry with clothes dryer, reverse cycle air con
- Security car space, lift access, security building
- Storage cage and visitors parking
- NBN ready, high ceiling, roller blinds, intercom and lift access