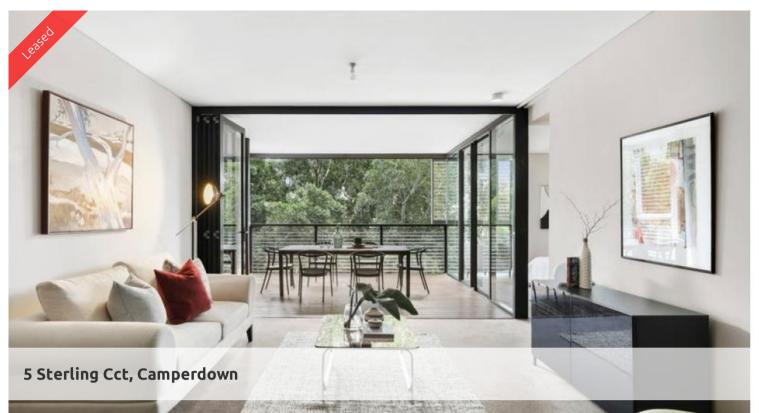

## Largest one bedroom layout in Trio

Situated in TRIO North is this superb one bedroom plus study apartment, offering the largest layout one bedroom in the complex.

## Features include:

- Super spacious living/dining
- Additional study nook
- Generous sized bedroom with built in robes
- Open the bi fold doors between the living room and the loggia to create an extended living and entertainment area
- Gourmet kitchen with stainless steel appliances incl dishwasher and microwave
- Well appointed bathroom with separate bathtub
- Internal laundry with clothes dryer, reverse cycle air con
- Security car space, lift access, security building
- Storage cage and visitors parking
- NBN ready, high ceiling, roller blinds, intercom and lift access