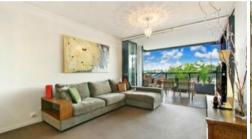

## Largest one bedroom layout in Trio

Situated in TRIO North is this superb one bedroom plus study apartment, offering the largest layout one bedroom in the complex.

## Features include:

- Super spacious living/dining
- Additional study nook
- Generous sized bedroom with built in robes
- Open the bi fold doors between the living room and the loggia to create an extended living and entertainment area
- Gourmet kitchen with stainless steel appliances incl dishwasher and microwave
- Well appointed bathroom with separate bathtub
- Internal laundry with clothes dryer, reverse cycle air con
- Security car space, lift access, security building
- Storage cage and visitors parking
- NBN ready, high ceiling, roller blinds, intercom and lift access