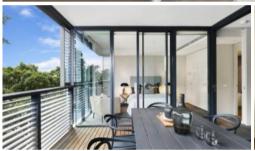

## Features include:

- Super spacious living/dining
- Additional study nook
- Generous sized bedroom with built in robes
- Open the bi fold doors between the living room and the loggia to create an extended living and entertainment area
- Gourmet kitchen with stainless steel appliances incl dishwasher and microwave
- Well appointed bathroom with separate bathtub
- Internal laundry with clothes dryer, reverse cycle air con
- Security car space, lift access, security building
- Storage cage and visitors parking
- NBN ready, high ceiling, roller blinds, intercom and lift access