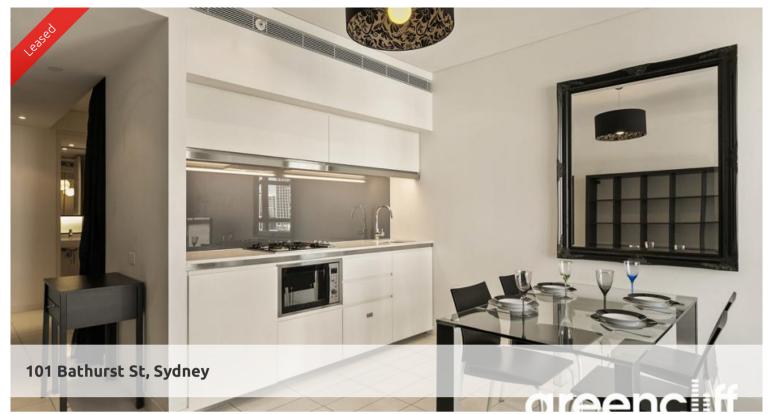

## Unfurnished suite - Lumiere Residences

Spacious unfurnished suite is available in the sought after Lumiere Residences.

- Spacious combined lounge and dining area
- City views and great natural lighting
- Modern kitchen facilities with dishwasher and integrated refrigerator and microwave
- Chic bathroom
- Floor to ceiling glass windows
- Internal laundry with washing machine and dryer
- 24 hour concierge/security