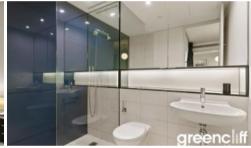

## Unfurnished suite - Lumiere Residences

Spacious unfurnished suite is available in the sought after Lumiere Residences.

- Spacious combined lounge and dining area
- City views and great natural lighting
- Modern kitchen facilities with dishwasher and integrated refrigerator and microwave
- Chic bathroom
- Floor to ceiling glass windows
- Internal laundry with washing machine and dryer
- 24 hour concierge/security