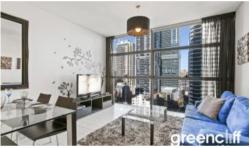

## Unfurnished suite - Lumiere Residences

Spacious unfurnished suite is available in the sought after Lumiere Residences.

- Spacious combined lounge and dining area
- City views and great natural lighting
- Modern kitchen facilities with dishwasher and integrated refrigerator and microwave
- Chic bathroom
- Floor to ceiling glass windows
- Internal laundry with washing machine and dryer
- 24 hour concierge/security