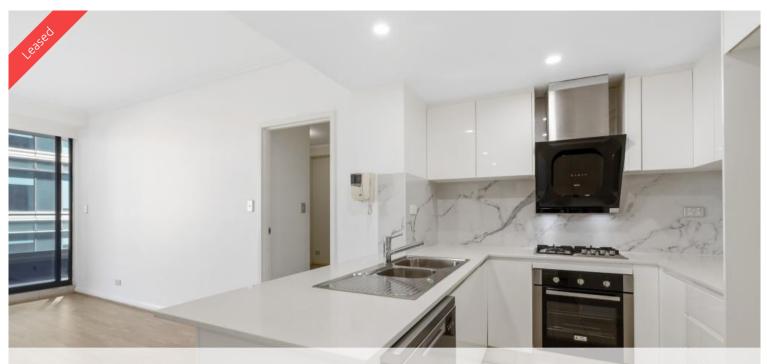

## World Tower - perfect city pad

With cafes, eateries, shops and transportations at door - World Tower has the ultimate city convenience for the busy executives.

The apartment

- Spacious two unfurnished bedrooms with built in robe
- Study off master bedroom
- Allocated parking space
- Large entertaining balcony overlooking the city skylines, with storage box
- Timber floorboards
- European Miele appliances
- Internal laundry
- Security intercom system, air conditioning

#### The building

- A 25 m heated indoor lap pool
- Integrated spa, sauna, and fully equipped gym
- 24 hour security and On-site building manager

The above information provided has been furnished to us by the vendor/s. We have not verified whether or not that information is accurate and do not have any belief in one way or the other in its accuracy. We do not accept any responsibility to any person for its accuracy and do no more than pass it on. All interested parties should make and rely upon their own inquiries in order to determine whether or not this information is in fact accurate.