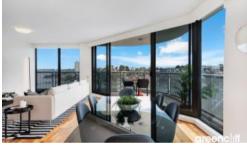

Step into this boutique residence and embrace the refined elegance that seamlessly blends with the surrounding waterfront landscape. Floor-to-ceiling windows frame the iconic sights of Sydney Harbour, The Rocks, and Barangaroo, welcoming natural light and stunning views into every corner of this arc-shaped two-bedroom apartment.

## Highlighted features:

- Expansive, open-plan living and dining area with floor-to-ceiling windows offering great water views from every inch
- Generously sized wrap-around balcony perfect for entertaining and relaxing