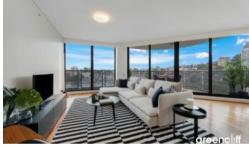

Step into this boutique residence and embrace the refined elegance that seamlessly blends with the surrounding waterfront landscape. Floor-to-ceiling windows frame the iconic sights of Sydney Harbour, The Rocks, and Barangaroo, welcoming natural light and stunning views into every corner of this arc-shaped two-bedroom apartment.

## Highlighted features:

- Expansive, open-plan living and dining area with floor-to-ceiling windows offering great water views from every inch
- Generously sized wrap-around balcony perfect for entertaining and relaxing