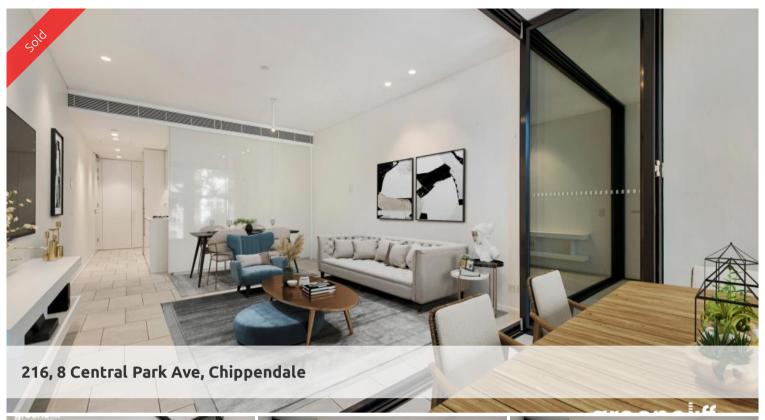

## Spectacular opportunity for Dual Income - Rental Yield 7.5%

Step into this dynamic space, where versatility and connection reign supreme. With its dual key layout, this haven boasts a spacious one-bedroom apartment alongside a separate self-contained studio, offering a canvas for boundless creativity and endless possibilities. Nestled at the gateway to the bustling CBD, Connor is a sanctuary amidst the urban hustle. Set against the backdrop of the expansive Chippendale Green and just moments from Central Park Mall, Spice Alley, UTS, and the University of Notre Dame, it promises not just convenience, but a kaleidoscope of experiences waiting to be embraced.

## Property Highlights:

- Flexible use for living + investment options
- Expansive Westerly view flooded with natural sunlight
- Floor to ceiling glass doors that open up to loggia
- Open plan living and dining maximizes usable space
- 2 x Slimline kitchen with stone benchtop and integrated SMG appliances
- Neat and cleverly crafted floorplan with plenty of cabinetry for storage
- Elegant finishes, tiled in the living and carpeted bedrooms
- Ducted air-condition, shared full laundry facility
- Secure building with 7/7 concierge, intercom entry and lift access
- Exclusive residents only amenities include a gym, meeting room and communal rooftop garden