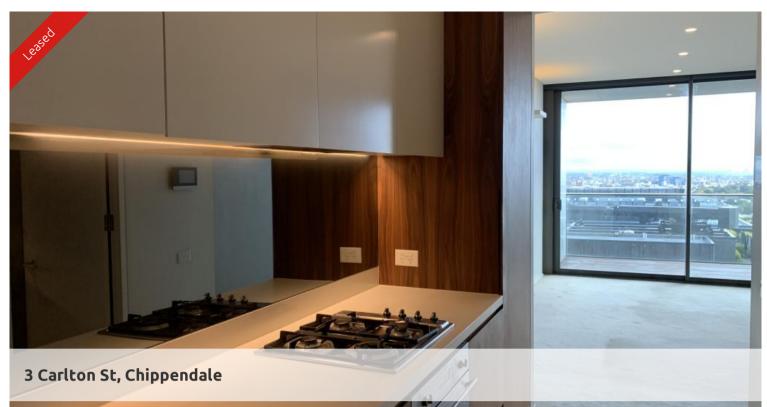

## MODERN STUDIO WITH BILLS INCLUDED IN CENTRAL PARK Please meet at our office at 5 Carlton St, Chippendale a few minutes before to register and inspect.

One Central Park is inner city living at its best!

Rich in amenities, this Central Park features:

- New luxury apartments with stainless steel appliances
- Security building with 24 hour concierge
- Fitness centre with pool, gymnasium & spa
- 6 star green rated development
- 5 level shopping centre with Woolworths
- City, district or park views from all apartments
- Fridge and washer/dryer included
- More than 30,000sqm of surrounding park and public space.