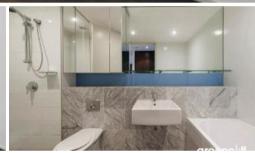

## ONE BEDROOM APARTMENT avaiable in city Quarter

Spacious and stylish one bedroom apartment in sought after "VIE 1". Features include:

- Ultra modern open plan kitchen with dishwasher and gas cook top
- Spacious combined lounge/dining area flowing to huge balcony
- Generous bedroom with walk through built-in wardrobes and loggia access
- Sleek bathroom with separate bath and shower, internal laundry facilities
- Boasts a superb flow of indoor outdoor living ideal for alfresco entertaining