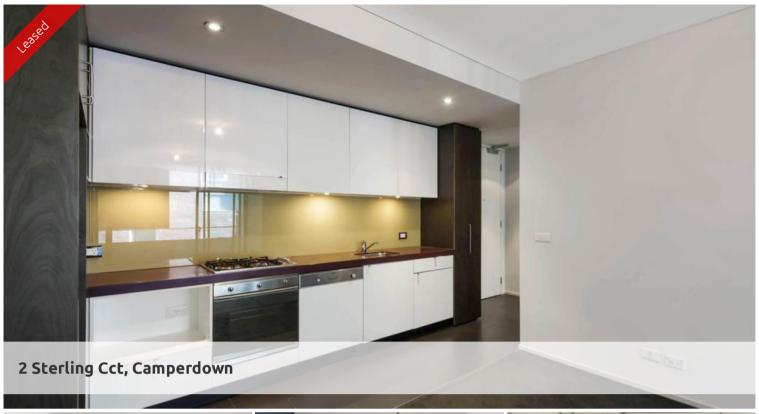

## ONE BEDROOM APARTMENT avaiable in city Quarter

Spacious and stylish one bedroom apartment in sought after "VIE 1". Features include:

- Ultra modern open plan kitchen with dishwasher and gas cook top
- Spacious combined lounge/dining area flowing to huge balcony
- Generous bedroom with walk through built-in wardrobes and loggia access
- Sleek bathroom with separate bath and shower, internal laundry facilities
- Boasts a superb flow of indoor outdoor living ideal for alfresco entertaining