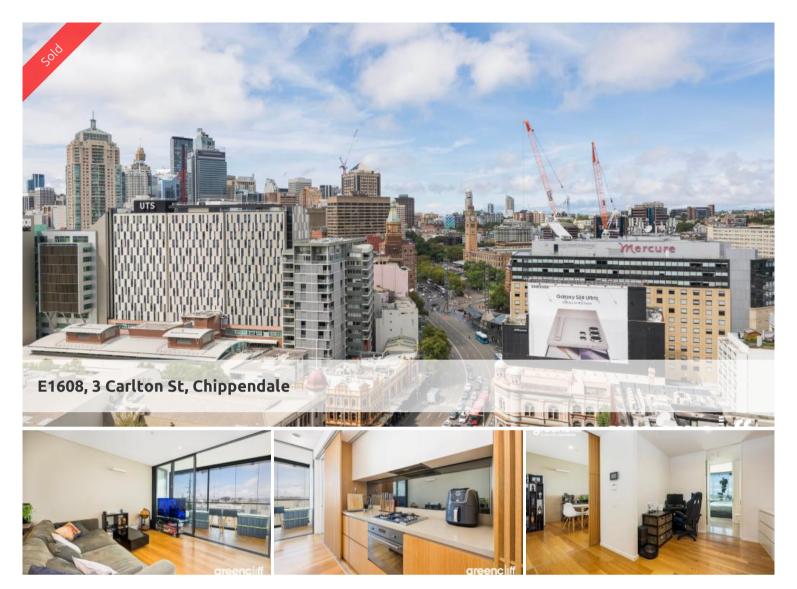

## Oversized One-bedroom with Study with City Views

Embark on a journey of sophistication within this bespoke, ultra-modern one-bedroom apartment, complemented by a distinguished study area, ensconced within the iconic One Central Park complex. Concealed behind the verdant façade, this resplendent abode epitomizes the pinnacle of convenience, luxury, and metropolitan allure.

Experience the seamless transition from the expansive living area to the sumptuous bedroom, bathed in ethereal natural light filtering through grand floor-to-ceiling glass panels. Adorned with sleek modern finishes and adorned with premium-quality appliances, this sanctuary exudes an aura of contemporary opulence.

Indulge in the apartment's luminous, airy interior, enhanced by avant-garde décor, commanding vistas of the cityscape, and the comforts of ducted reverse-cycle air conditioning. The gourmet kitchen, featuring a gas cooktop, stone benchtop, and European appliances, beckons culinary exploration, while the bespoke bathroom, graced with designer touches, invites moments of pampered repose.