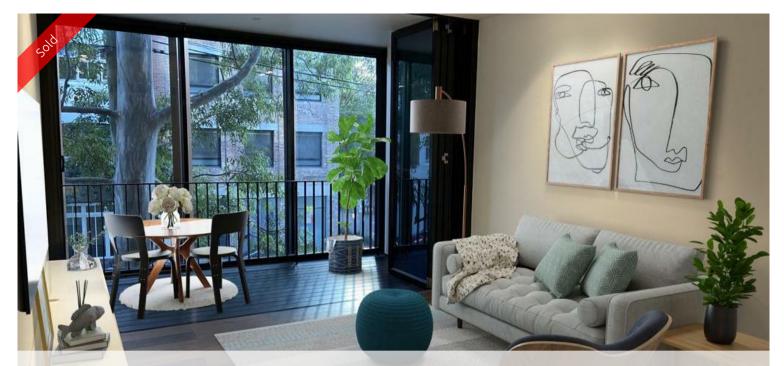

## Stunning One Bedroom in Connor. Asking Price \$655,000!

Westerly views, spacious private loggia, light and airy modern timber flooring and exceptional of condition a very well kept apartment are all part of this beautifully packaged property located in the modern and award winning Connor building.

Rich in amenities, this Central Park apartment features:

- Generously sized living and bedroom area
- Award winning modern design by Smart Design Studio
- Elegant finishes, timber flooring in the living and carpet in the bedroom
- West facing views, captured through floor-to-ceiling windows
- Generously sized balcony
- Secure storage cage
- Security building with concierge
- Rooftop garden, BBQ, SPA and GYM