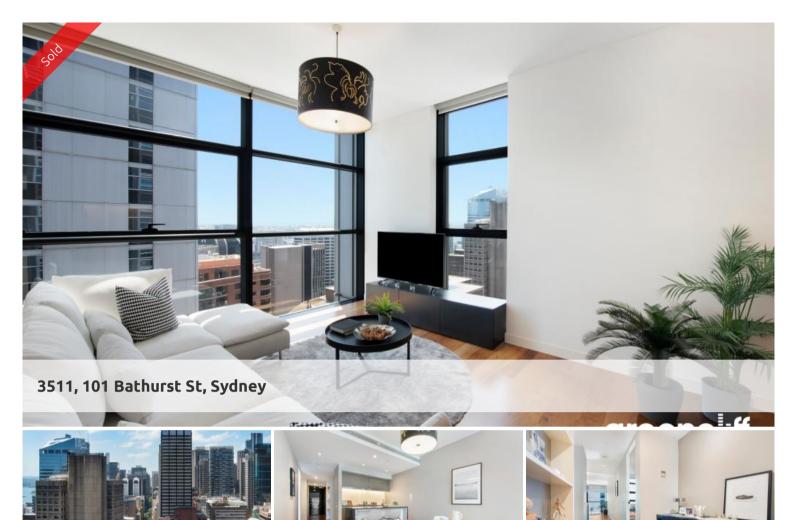

One bedroom + study apartment located on level 35 of the Lumiere Residences has amazing water views over Darling Harbour

- Floor to ceiling glass windows
- Modern kitchen featuring gas cooking, dishwasher, microwave
- Study area
- Double sized bedroom with built in cupboards
- Plenty of storage
- Internal laundry
- Storage cage

Unlimited access to Club Lumiere facilities featuring a 50-metre heated swimming pool, spa, steam room, sauna, gym plus yoga/ dance room, private cinemas and residents lounge. 24 hours concierge services and security.