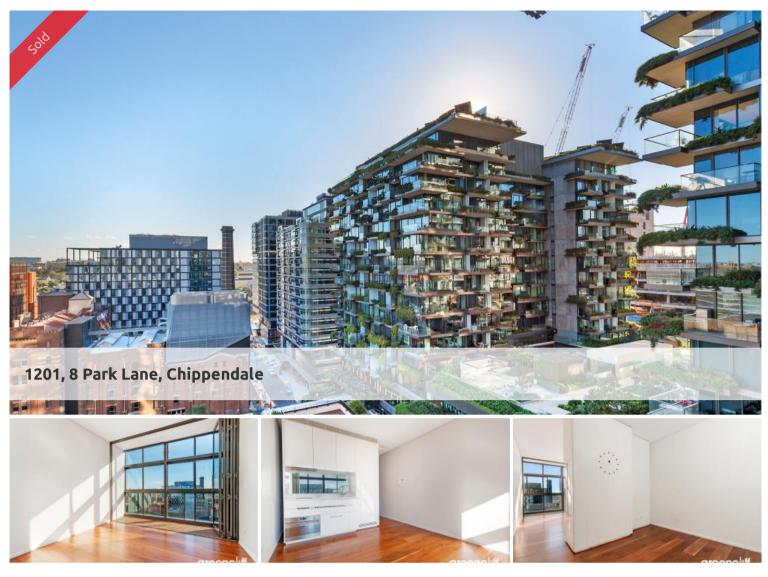

## Park Facing Outlook apartment. Asking \$565,000

Presenting this captivating 1-bedroom suite, now available on the market. With a modern design and an unparalleled location, this property is an ideal choice for those seeking a chic and conveniently positioned urban lifestyle.

Nestled in the heart of Chippendale, this residence offers awe-inspiring city views. Immerse yourself in the vibrant atmosphere of the surrounding area, with trendy cafes, restaurants, and shops just a short stroll away. With seamless access to public transportation, exploring everything the city has to offer becomes effortlessly convenient.

Property highlights:

- Open-plan living and dining space that extends to a spacious winter garden
- Contemporary kitchen was quality European appliances
- Secured building with 24-hour concierge and intercom entry
- State of art facilities including a swimming pool, gymnasium and spa.
- Common BBQ and rooftop area ideal for entertaining