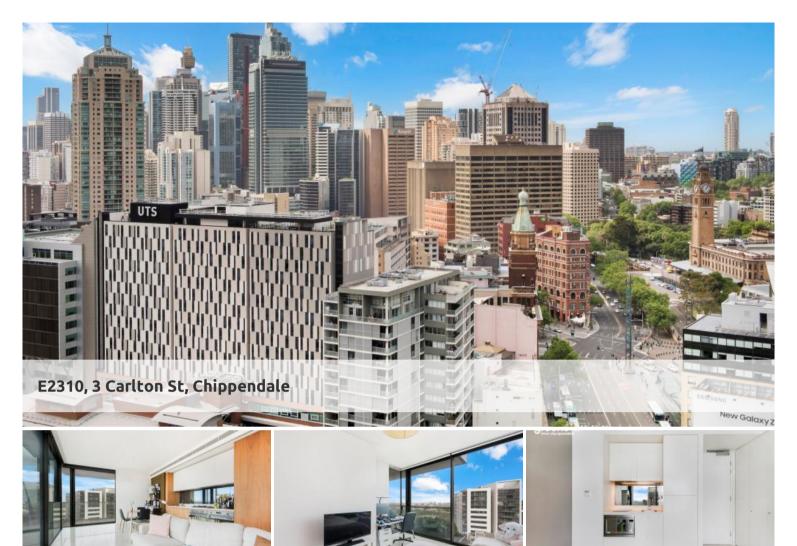

## LUXURIOUS Dual Key 2 Bedroom In CENTRAL PARK

Situated on high level 23 of 'One Central Park East', this south-east corner dual key apartment combines inner-city living with expansive views, surrounded by a living vertical garden. One Central Park is the perfect combination of luxury meeting nature.

Rich in amenities, this Central Park apartment features:

- Dual Key apartment offering two master suites
- Award winning modern design
- Elegant finishes, with both timber and carpet flooring
- East facing city views, captured through floor-to-ceiling windows
- Two generously sized balconies
- Secure car space, and storage cage
- Security building with 24 hour concierge
- Fitness centre with heated pool, commercial sized gym & spa
- 6 star green rated development