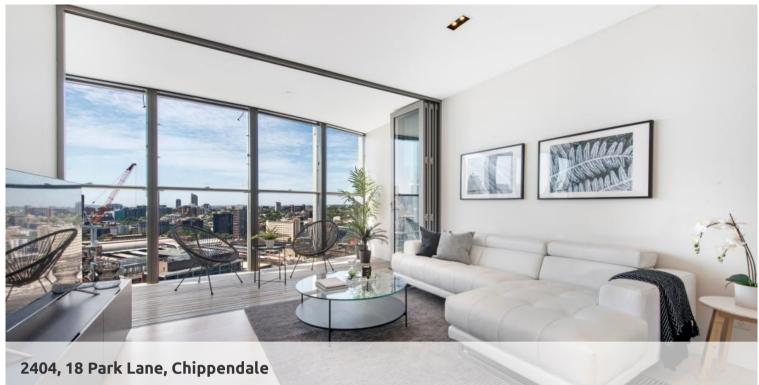

Sub-penthouse two bedrooms plus study with fabulous views! Excellent views to city and Darling Harbour water view

Situated on the 24th floor of the 27-level Mark building, one of Central Park's modern and sleekly designed buildings.

Beautifully finished with unobstructed views to the North and City to east this property offers all the luxury, convenience and security you would expect to find in a world class building such as this.

With two bedrooms, two bathrooms and two car spaces including storage, this property is a must to inspect.

- Features include:
- Study room
- Winter garden with view
- Air conditioning
- Built in wardrobes
- 24 hour concierge
- Same level access as BBQ and Spa
- Gym
- รกล