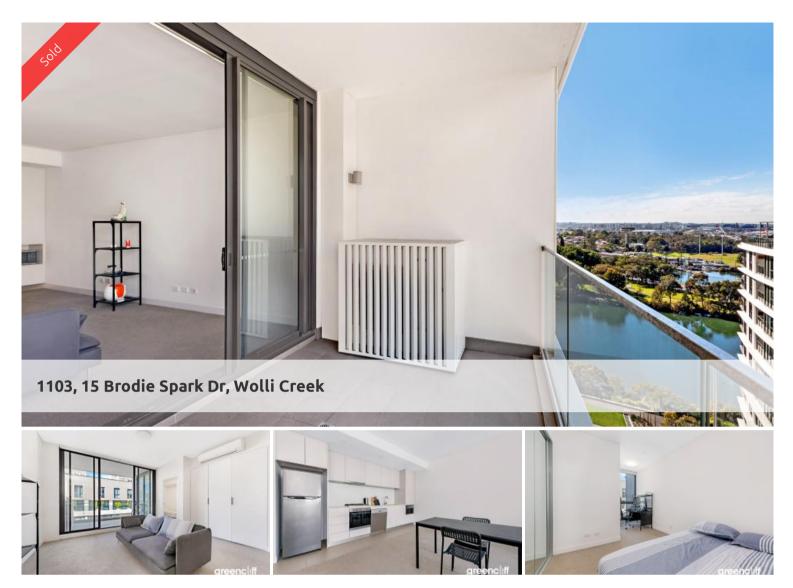

## Perfect for first home buyers and investors

An ideal property for first home buyers, small families & investors. Offering two large bedrooms with built-in robes. Modern kitchen with bench top and stainless steel appliances, an open plan living and dining area with floor-to-ceiling windows.

Property features:

- Two large bedrooms with built-in robes
- Sparkling tiled bathroom with bath tub
- Spacious open-plan living and dining area
- Modern kitchen with stainless steel appliances, gas cooktop and breakfast benchtop
- Internal laundry
- Split air conditioning system
- Sun-filled balcony
- Secure Parking