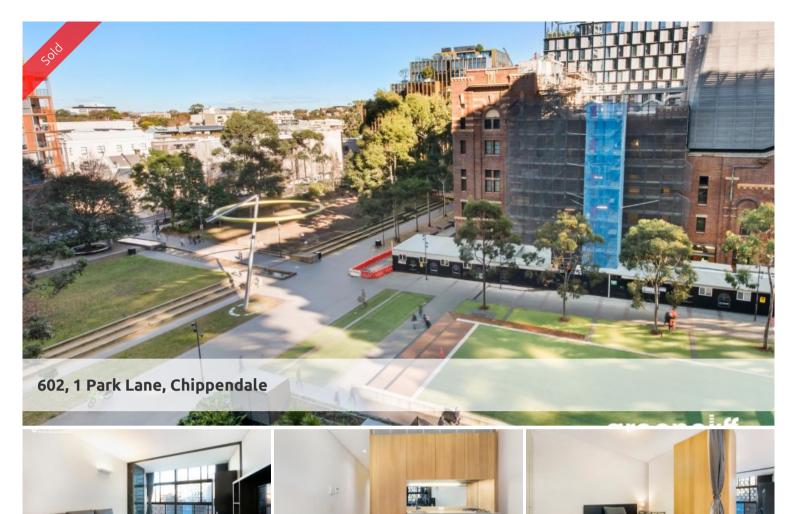

Tranquil Oasis: Experience Distinctive Parkview Suite Central Park is inner city living at its best!

Enjoy the convenience of shopping, entertainment, dining and transport right at your doorstep. Built around a beautiful park, One Central Park is the perfect combination of luxury meeting nature.

Rich in amenities, this apartment features:

- Stainless steel appliances
- Security building with 24 hour concierge
- Fitness centre with pool, gymnasium
- Bonus of a rooftop BBQ area & spa
- 6 star green rated development
- 5 level shopping centre with Woolworths
- View over Chippendale Green park