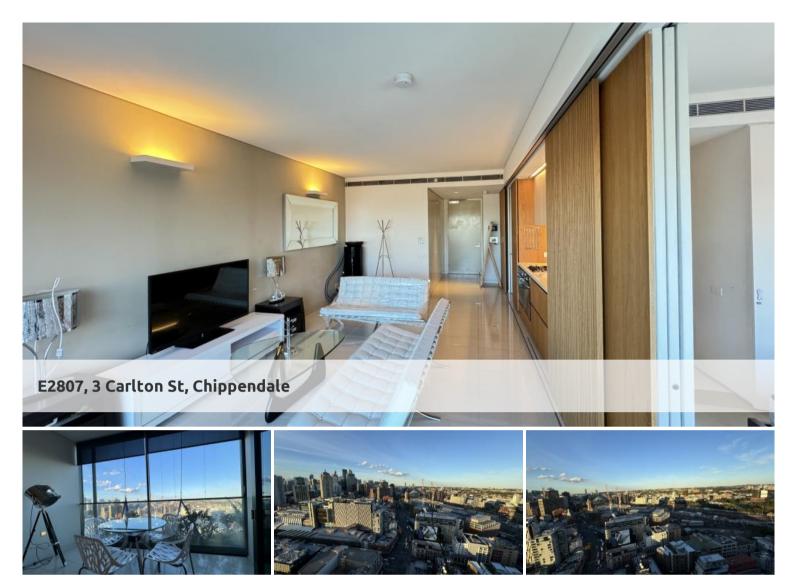

## Desirable luxurious Sky-High apartment with Stunning Views and Premier Amenities

Elevate your lifestyle with this breathtaking apartment in one of the world's most prestigious buildings. Perched on the 28th floor, this luxury residence offers sweeping, uninterrupted views of the city skyline and beyond, drenched in sunlight from its coveted East aspect. Combining cutting-edge design with ultimate convenience, this apartment features high-end finishes, a sleek, open-plan layout, and access to world-class amenities including a pool, gym, and spa. With Central Park Mall at your doorstep and Sydney's CBD, UTS, and Sydney University just moments away, this is the perfect blend of urban luxury and unbeatable location.

Property Highlights:

- Level 28 vantage point with stunning, panoramic city and district views
- Sun-soaked East aspect, ensuring bright and airy interiors
- Sophisticated design with premium finishes and seamless open-plan living

- Chic designer kitchen with quality integrated appliances, crafted for modern elegance

- Two massive bedrooms with built in robes
- Dual entry bathroom with added convenience
- Ducted air conditioning, security intercom, and convenient internal laundry
- 24-hour concierge service, offering luxury and peace of mind
- Secure car park and storage cage, perfect for modern living
- Exclusive access to state-of-the-art facilities: Central Park Fitness Centre, including a pool, gym, and spa
- Unbeatable location above Central Park Mall, giving you ultimate convenience for shopping and dining
- Prime investment opportunity in a vibrant, fast-growing community
- Easy stroll to the CBD, UTS, Sydney University, and a wide array of cafes, restaurants,