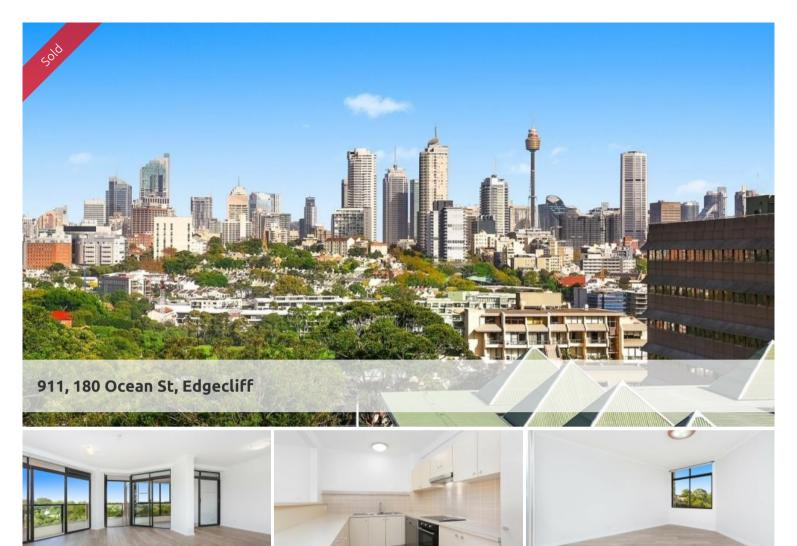

## Ultra Convenient Luxury and Style with Stunning Views

Set on the 9th floor of the Edgecliff Landmark East Point .This beautiful property effortlessly combines style convenience and the finest design.

This spacious north facing one bedroom with a huge study/second bedroom, security apartment is a perfect fit for owner occupiers and investors alike.

This amazing property is located right in the heart of Edgecliff. Just moments from the Edgecliff interchange and a stunning selection of shops, restaurants, cafe and entertainment options right at your doorstep.

Set on Level 9, this apartment features a huge master bedroom with built ins. A spacious combined dining living space with a modern kitchen, a large study/second bedroom and an external balcony with views to the city.

Features include floor to ceiling glass throughout, ducted reverse cycle air conditioning, internal laundry, high ceilings, security intercom, secure parking and storage.

- -Main Bedroom with built in wardrobes
- -Open Plan gas kitchen with appliances
- -Winter Garden for relaxing and entertaining/second bedroom
- -Internal laundry
- -Secure car space and storage cage
- -Security intercom
- -Ducted reverse cycle air conditioning