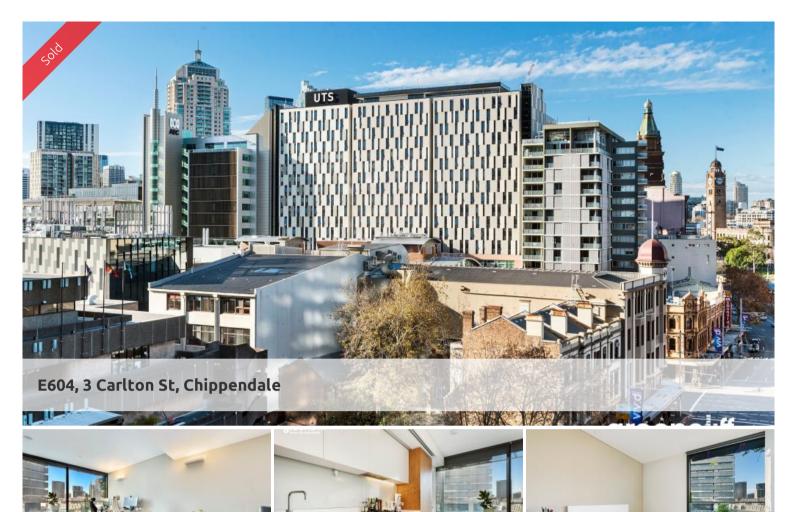

## North Facing One Bed in the Famous One Central Park

Situated on Level 6 of One Central Park East', this stunning one bedroom apartment offers inner-city living surrounded by a living vertical garden. One Central Park presents the perfect combination of luxury meeting nature.

This apartment offers an abundance of amenities right at your doorstep. Step right out onto Broadway, Central Park Mall, Central Station, Spice Alley, UTS, Sydney University, Haymarket and City Centre.