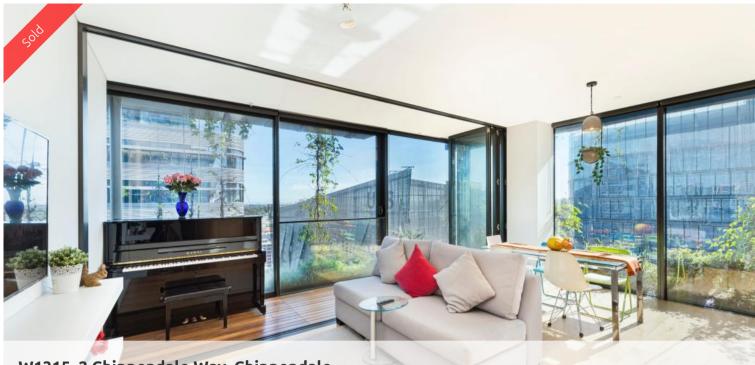

## W1315, 2 Chippendale Way, Chippendale

## LUXURIOUS dual key 2 Bedroom in Central Park

Set on the north-west corner of the building, this apartment features an innovative dual key design with a large one bedroom apartment and a separate studio with great light and views. The interiors are designed by William Smart of Smart Design Studio and inspired by sophisticated curves and extravagant finishes. The property provides flexibility for owner occupying or the savvy property investor seeking high rental returns.

Features:

- \* Full high ceiling windows
- \* Loggia balcony can be indoor or outdoor area
- \* Large living area
- \* Timber Flooring
- Bedrooms:2 King
- Bathrooms:2 Ensuites
- Ducted Air Conditioning
- 1 Secure Car Space
- 1 Storage Cage