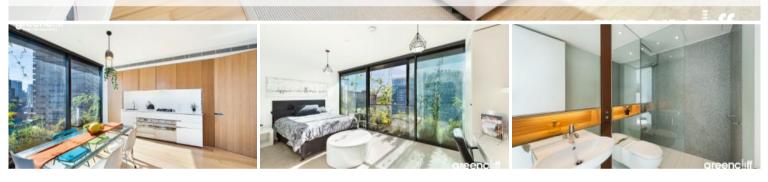

## LUXURIOUS dual key 2 Bedroom in Central Park

Set on the north-west corner of the building, this apartment features an innovative dual key design with a large one bedroom apartment and a separate studio with great light and views. The interiors are designed by William Smart of Smart Design Studio and inspired by sophisticated curves and extravagant finishes. The property provides flexibility for owner occupying or the savvy property investor seeking high rental returns.

Features:

- \* Full high ceiling windows
- \* Loggia balcony can be indoor or outdoor area
- \* Large living area
- \* Timber Flooring
- Bedrooms:2 King
- Bathrooms:2 Ensuites
- Ducted Air Conditioning
- 1 Secure Car Space
- 1 Storage Cage