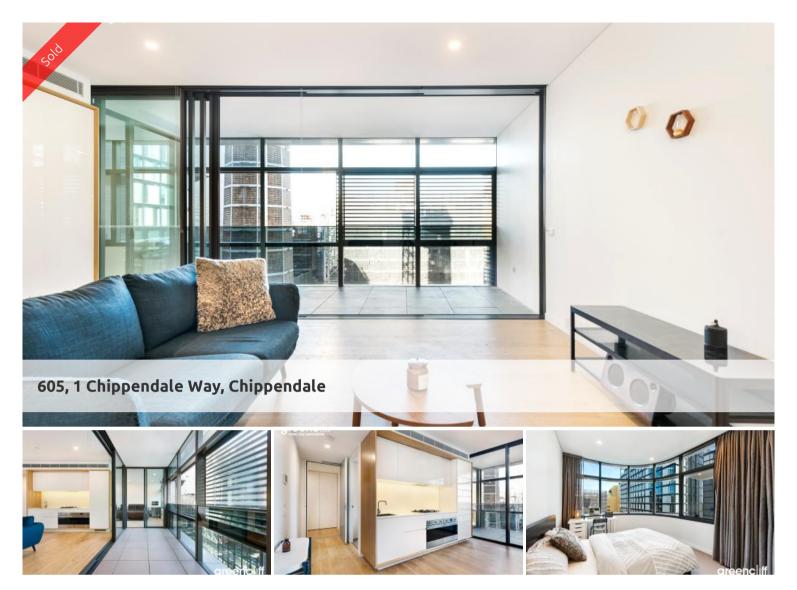

## Modern design 3 bedroom perfect for living and investment

Presenting a fabulous opportunity, this apartment contains two master suites featuring great flexibility as either an expansive three bedroom or dual key apartment to lease or occupy either side.

Boasting spacious interiors, with premium modern finishes, timber flooring leading into carpeted bedrooms, this apartment presents itself as a welcoming to both owners and/or tenants. Rich with amenities, DUO offers: resort style gym and 25m indoor swimming pool and spa, outdoor BBQ area on level 16, private function room and 24-hour security/Concierge.

This modern and forward-thinking apartment offers:

- Dual key convertible: 2 bedroom + Studio
- Ducted air conditioning
- Smart lighting system
- Loggia for indoor/outdoor living
- Fridge and washer/dryer included
- The latest bathroom fittings and design, with rainwater shower
- Timber flooring to the living areas/carpeted bedroom
- Security intercom system
- Storage cage
- Total strata size: 164sqm