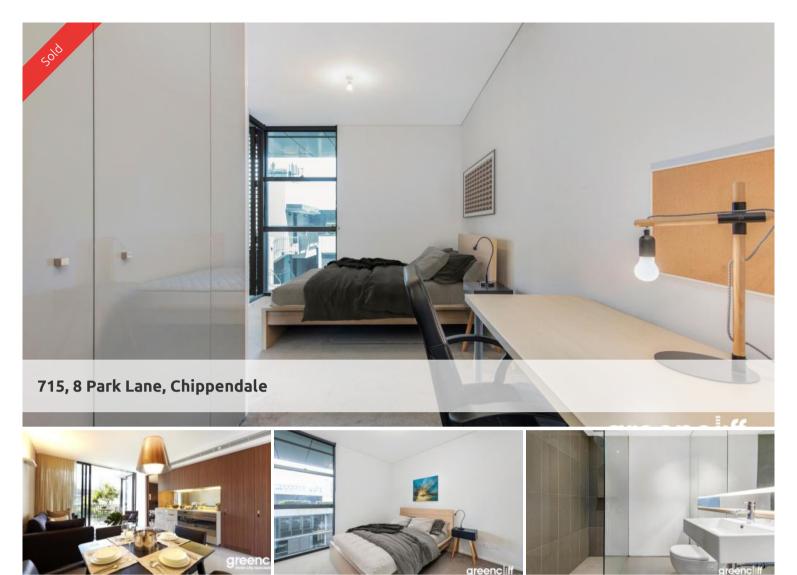

## One Bedroom Apartment Located in the Heart of Central Park

Boasting a central location in the heart of Central Park, this designer one bedroom apartment offers absolute convenience and access to an abundance amenities at your doorstep.

Enjoy open plan living and dining, with a full sized kitchen, appointed with Smeg appliances that flows seamlessly onto an open balcony. Spacious bedroom offers ample storage space with a study nook coupled with a generously sized ensuite attached.

Rich in amenities, this Central Park apartment features:

- Full sized kitchen with stainless steel appliances
- Award winning modern design
- Elegant finishes, with both timber and carpet flooring
- Generously sized balcony
- Secure storage cage
- Security building with 24 hour concierge
- Fitness centre with heated pool, commercial sized gym & spa
- 6 star green rated development
- 5 level shopping centre with Woolworths