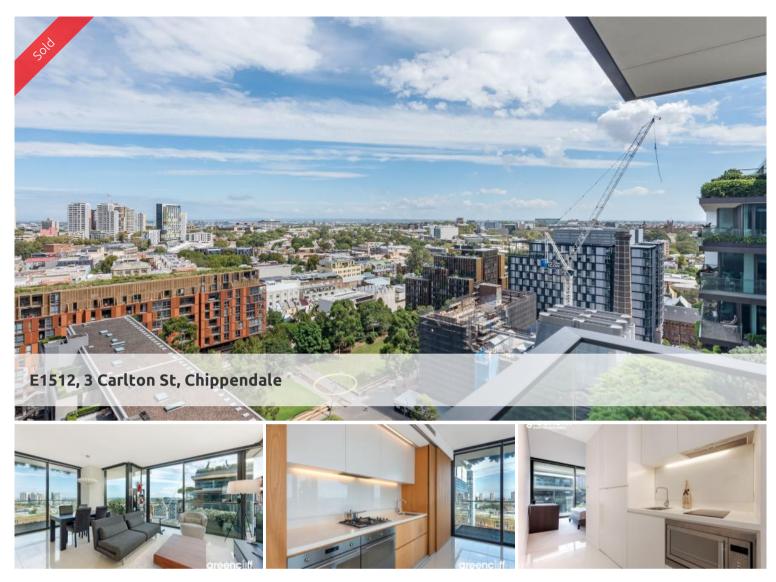

## Sweeping Corner Dual Key in Central Park

Situated on Level 15 of 'One Central Park East', this expansive dual key apartment combines inner-city living with expansive views, surrounded by a living vertical garden. One Central Park is the perfect combination of luxury meeting nature.

Rich in amenities, this Central Park apartment features:

- Dual Key apartment offering two master suites
- Award winning modern design
- Elegant finishes, with both timber and carpet flooring
- West facing pool views, captured through floor-to-ceiling windows
- Two generously sized balconies
- Study nook with sliding doors
- Secure car space, and storage cage
- Security building with 24 hour concierge
- Fitness centre with heated pool, commercial sized gym & spa
- 6 star green rated development
- 5 level shonning centre with Woolworths