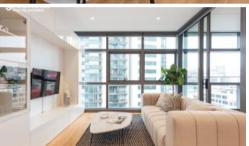

## Priceless Opportunity on Landmark Wonderland Building!

Luxurious appointments, premium finishes & city views from the 12th floor of the prestigious "Central Park Wonderland". A truly remarkable development with a bright North aspect and a large open plan layout flowing seamlessly onto a generous outdoor balcony.

- Bright open plan living flowing onto balcony
- Sleek designer stone kitchen, quality appliances & integrator refrigerator
- Two double bedrooms with build-in robes, balcony, main with en-suite
- Ducted air-conditioning throughout
- Quality timber floor throughout living area
- Ultra-stylish bathrooms
- Residents only gym, lounge & rooftop terrace
- Secure car space + separate storage cage
- Laundry with washing machine & dryer
- Security building with lift access