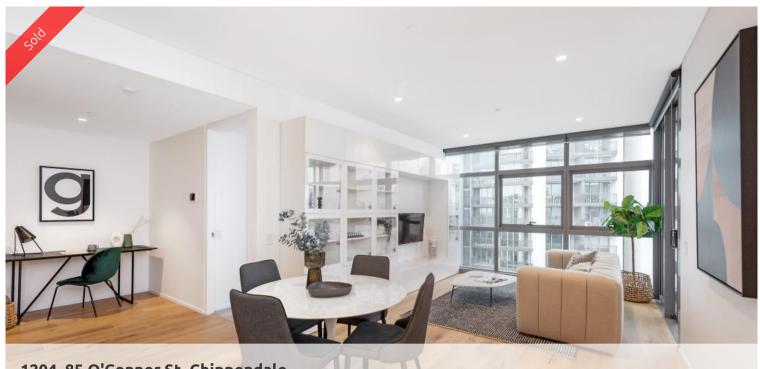

## Priceless Opportunity on Landmark Wonderland Building!

Luxurious appointments, premium finishes & city views from the 12th floor of the prestigious "Central Park Wonderland". A truly remarkable development with a bright North aspect and a large open plan layout flowing seamlessly onto a generous outdoor balcony.

Capturing the essence of modern inner-city living at its best, with so many conveniences on hand. Surrounded by University precincts, Central Station, CBD, Haymarket & Broadway Shopping districts. Stroll to the many cafes & restaurants on offer in the wonderful locality.

- Bright open plan living flowing onto balcony
- Sleek designer stone kitchen, quality appliances & integrator refrigerator
- Two double bedrooms with build-in robes, balcony, main with en-suite
- Ducted air-conditioning throughout
- Quality timber floor throughout living area
- Ultra-stylish bathrooms
- Residents only gym, lounge & rooftop terrace
- Secure car space + separate storage cage
- Laundry with washing machine & dryer
- Security building with lift access