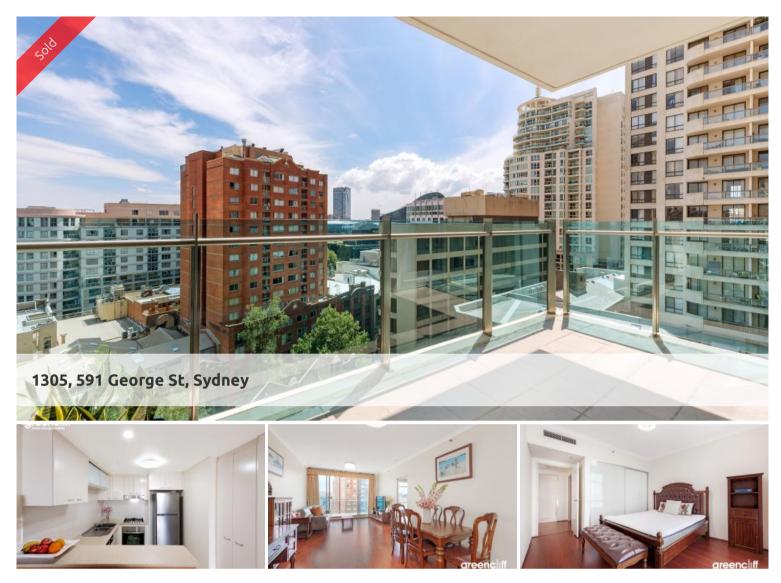

Immaculately Presented Two Bedroom with study In the Heart of CBD!

Wonderfully presented with new paintwork, this full brick 2 bedroom apartment offers an excellent home or investment for those seeking absolute modern city lifestyle or convenience in the heart of City CBD Sydney & China Town.

Inspection is highly recommended as this opportunity doesn't often come up.

Situated on the 13th floor with east and west facing floorplan that provides the best sunlight and airflow.

## Master bedroom with ensuite

Ducted reverse cycle air conditioning, European appliances & stone benchtops

- Security building with concierge
- Floor to ceiling glass throughout the apartment

Appealing interiors with modern colour schemes and finishes

Internal laundry with dryer fitted for use

Timber flooring

I acco Ciao atualu

🔚 2 🔊 2 🗐 1 🗔 93 m2

| Ргісе         | SOLD for \$1,110,000 |
|---------------|----------------------|
| Property Type | Residential          |
| Property ID   | 6424                 |
| Land Area     | 93 m2                |