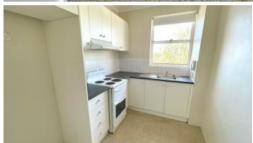

## FULL OF NATURAL LIGHT ONE BEDROOM APARTMENT! - DEPOSIT TAKEN

This spacious apartment is perfectly positioned and a rare find! Greet every day with stunning view.

- Bedroom with built in wardrobe
- Large, combined living and dining
- Breathtaking city view balcony
- Electric cooktop with oven and loads of pantry space
- Tiled bathroom with bath and shower combined
- Internal laundry space
- Top floor unit
- Lock up Garage