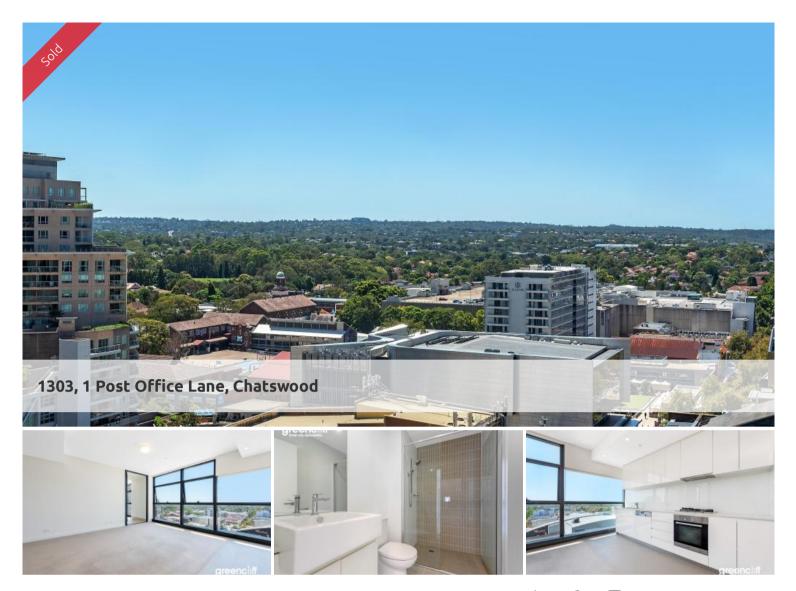

## Ultra Convenient Luxury and Style with Stunning Views

Set in the Chatswood Landmark, The Spire that effortlessly combines style convenience and the finest design.

This spacious North East facing sun filled one bedroom security apartment is a perfect fit for owner occupiers and investors alike.

Set on Level 13 with the perfect North East aspect you can enjoy streaming natural light and expansive district views as far as the eyes can see.

Features include, floor to ceiling glass throughout, ducted reverse cycle air conditioning, internal laundry, high ceilings, security intercom, security, parking, storage and resort style facilities.

- -Main bedroom with built in wardrobes
- -Open plan gas kitchen with appliances
- -Winter garden for relaxing and entertaining
- -Internal laundry
- -Secure car space
- -Secure storage cage
- -Security intercom
- -Ducted reverse cycle air conditioning