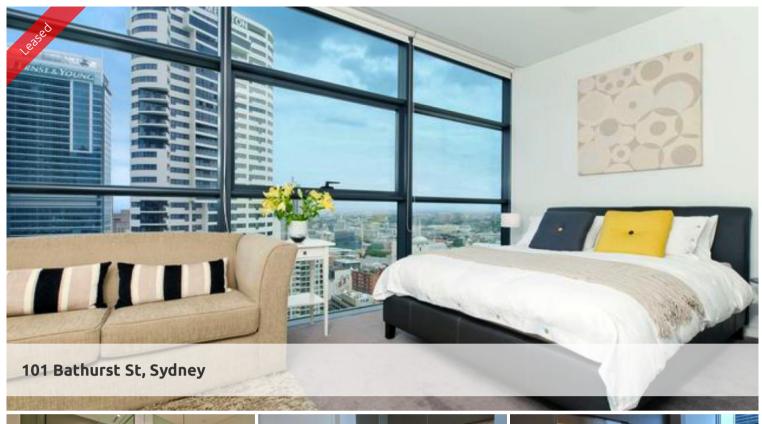

## FURNISHED STUDIO WITH CITY VIEWS

Stylishly furnished studio apartment located in the sought after Lumiere Residences Features:

- Modern kitchen and bathroom facilities
- Electricity and water are included in the rent
- Ducted air conditioning
- No internal or shared laundry facility. No provision to install own washer and dryer
- \* Approximately 20 sqm suitable for single occupant
- \* No pets allowed

Price Level 36 | \$580 PW

**Property Type** Rental **Property ID** 6274