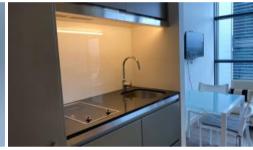

## FURNISHED STUDIO WITH CITY VIEWS

Stylishly furnished studio apartment located in the sought after Lumiere Residences Features:

- Modern kitchen and bathroom facilities
- Electricity and water are included in the rent
- Ducted air conditioning
- No internal or shared laundry facility. No provision to install own washer and dryer
- \* Approximately 20 sqm suitable for single occupant
- \* No pets allowed