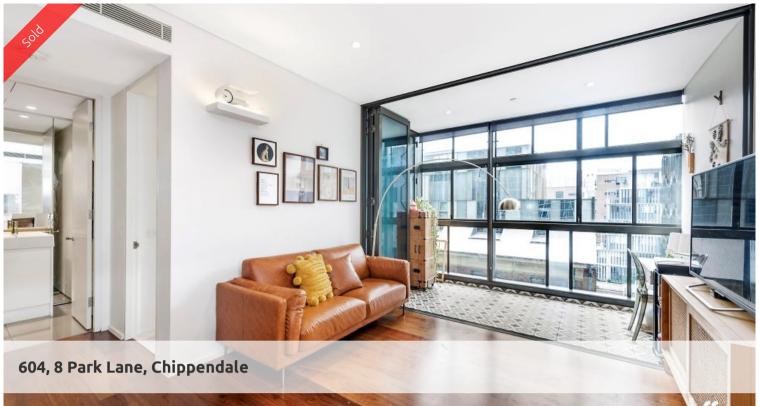

## Centrally Located 2 Bedroom Offering Optimal Inner-city Living

Located in the heart of Central Park, this modern and freshly renovated two bedroom two bathroom apartment in 8 Park Lane offers absolute convenience and access to an abundance amenities at your doorstep.

Enjoy open plan living and dining, with a full sized kitchen, appointed with Smeg appliances that flows seamlessly onto an enclosed loggia. Both bedrooms offers ample storage and wardrobe space generously sized bathrooms.

Rich in amenities, this Central Park apartment features:

- Full sized kitchen with stainless steel appliances
- Award winning modern design
- Elegant finishes, with timber, upgraded carpet flooring and unique tiled flooring in the loggia
- Secure parking and storage cage
- Security building with 24 hour concierge
- Fitness centre with heated pool, commercial sized gym & spa
- 6 star green rated development
- 5 level shopping centre with Woolworths