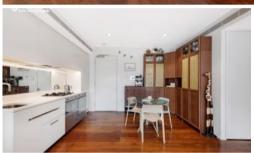

Enjoy open plan living and dining, with a full sized kitchen, appointed with Smeg appliances that flows seamlessly onto an enclosed loggia. Both bedrooms offers ample storage and wardrobe space generously sized bathrooms.

Rich in amenities, this Central Park apartment features:

- Full sized kitchen with stainless steel appliances
- Award winning modern design
- Elegant finishes, with timber, upgraded carpet flooring and unique tiled flooring in the loggia
- Secure parking and storage cage
- Security building with 24 hour concierge
- Fitness centre with heated pool, commercial sized gym & spa
- 6 star green rated development
- 5 level shopping centre with Woolworths