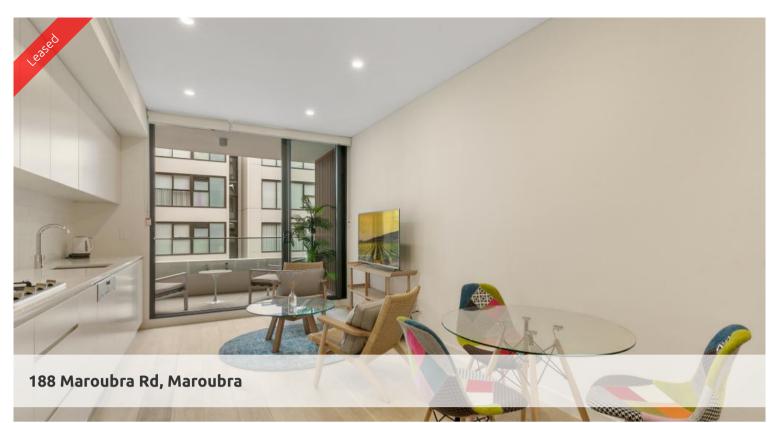

## FURNISHED LARGE STUDIO IN THE HEART OF MAROUBRA (DEPOSIT TAKEN)

Large studio in the Heart of Maroubra Junction. The apartment is stylish and comfortable fully furnished with designer furniture and kitchen ware.

- \* Stylish full size kitchen with Meile appliances, gas cooking, dishwasher and full size stainless steel fridge.
- \* Double bed with storage and built in wardrobes.
- $\mbox{\ensuremath{^{\star}}}$  Open plan living and dining area with large TV, Alexa and reverse cycle air conditioning.
- \* Sunny balcony perfect for relaxing.
- \* Beautiful bathroom with rain shower.
- \* Common roof top terrace with BBQ and stunning views.

The apartment has been exquisitely furnished with everything you need to make this your home. Located close to Pacific Square shopping centre, public transport and only moments to Maroubra Beach.

Please contact Raymond Wijaya on 0433 668 648 to arrange an inspection or email raymond@greencliff.com.au