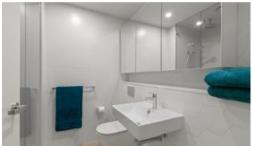

- \* Stylish full size kitchen with Meile appliances, gas cooking, dishwasher and full size stainless steel fridge.
- \* Double bed with storage and built in wardrobes.
- $\mbox{\ensuremath{^{\star}}}$  Open plan living and dining area with large TV, Alexa and reverse cycle air conditioning.
- \* Sunny balcony perfect for relaxing.
- \* Beautiful bathroom with rain shower.
- \* Common roof top terrace with BBQ and stunning views.