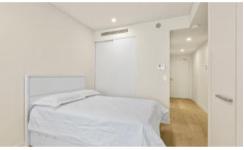

- \* Stylish full size kitchen with Meile appliances, gas cooking, dishwasher and full size stainless steel fridge.
- \* Double bed with storage and built in wardrobes.
- $\mbox{\ensuremath{^{\star}}}$  Open plan living and dining area with large TV, Alexa and reverse cycle air conditioning.
- \* Sunny balcony perfect for relaxing.
- \* Beautiful bathroom with rain shower.
- \* Common roof top terrace with BBQ and stunning views.