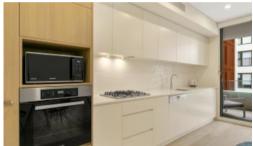

- \* Stylish full size kitchen with Meile appliances, gas cooking, dishwasher and full size stainless steel fridge.
- \* Double bed with storage and built in wardrobes.
- $\mbox{\ensuremath{^{\star}}}$  Open plan living and dining area with large TV, Alexa and reverse cycle air conditioning.
- \* Sunny balcony perfect for relaxing.
- \* Beautiful bathroom with rain shower.
- \* Common roof top terrace with BBQ and stunning views.