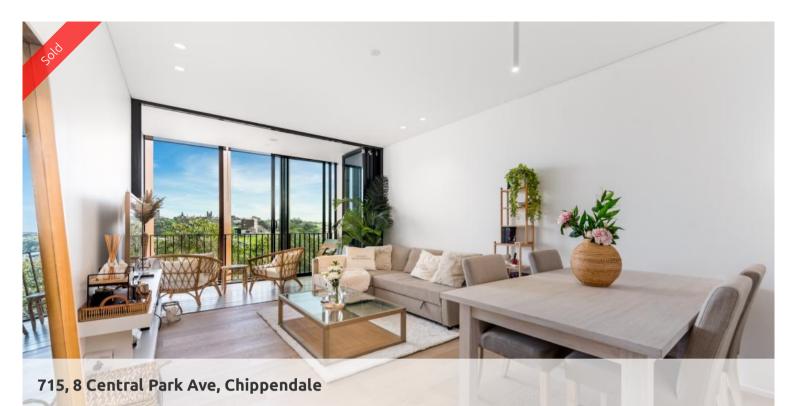

## Stunning West Facing One Bedroom Apartment in Connor

Unobstructed westerly views, spacious private loggia, light and airy modern timber flooring and exceptional of condition a very well kept apartment are all part of this beautifully packaged property located in the modern and award winning Connor building.

Rich in amenities, this Central Park apartment features:

- Generously sized living and bedroom area
- Award winning modern design by Smart Design Studio
- Elegant finishes, with both timber and carpet flooring in the bedroom
- West facing views, captured through floor-to-ceiling windows
- Generously sized balcony
- Secure storage cage
- Security building with concierge
- Rooftop garden, BBQ, SPA and GYM

This apartment offers an abundance of amenities right at your doorstep. Step right out onto Broadway, Central Park Mall, Central Station, Spice Alley, UTS, Sydney University, Haymarket and City Centre. 💾 1 🔊 1 🗔 53 m2