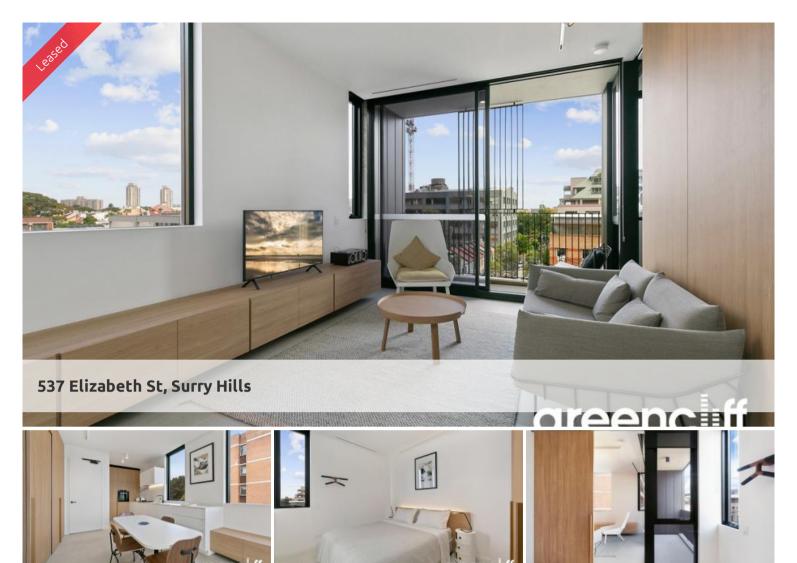

## FURNISHED DESIGNER ONE BEDROOM + STUDY APARTMENT (DEPOSIT TAKEN)

Stylish and sophisticated apartment in the heart of Surry Hills. One - two bedroom the second room has a built in desk and single bed folded neatly into a cupboard that can pulled down when you have guests.

- \* Open plan plan living, dining and kitchen with good light and district views.
- \* Designer kitchen with integrated dishwasher and fridge with gas cooking.
- \* Balcony with district views.
- \* Good size bedroom with built in robes.
- \* Study/guest room.
- \* Beautiful bathroom with rain shower.
- \* Storage cage.
- \* Roof top terrace with BBQ

The apartment is beautifully furnished with designer furniture, neutral, edgy yet simple. Located in the heart of Surry Hills with a huge choice of restaurants and bars to choose from and only minutes to central station.