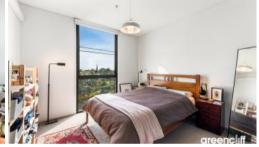

Beautifully finished interiors with lovely uninterrupted district views out over the trees. Carpet flooring throughout and timber deck on loggia. Modern amenities including top of the line Smeg appliances (gas cook top, electric oven and dishwasher), marble bench tops, walk through wardrobes in the bedroom. Internal laundry with dryer, dual access bathroom/ensuite with shower & separate bathtub.