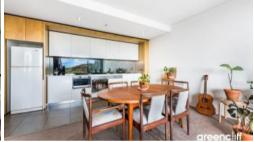

Beautifully finished interiors with lovely uninterrupted district views out over the trees. Carpet flooring throughout and timber deck on loggia. Modern amenities including top of the line Smeg appliances (gas cook top, electric oven and dishwasher), marble bench tops, walk through wardrobes in the bedroom. Internal laundry with dryer, dual access bathroom/ensuite with shower & separate bathtub.