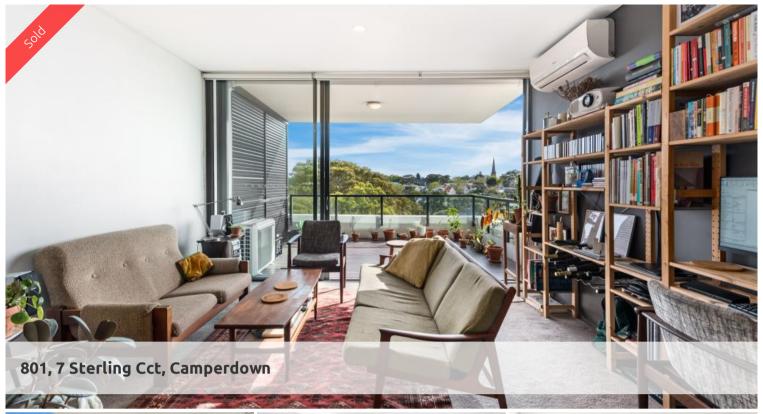

# Enjoy a Tranquil Lifestyle with Oversized Living Area and Balcony

Your chance to own an expansive and unique one-bedroom apartment in the beautiful Altro building. This apartment offers executive retreat lifestyle, boasting a sophisticated living space with a massive unique loggia, which combines the indoor/outdoor living areas, are perfect for entertaining. Step out and relax on your expansive loggia and watch a magnificent sunset or enjoy entertaining with friends.

Beautifully finished interiors with lovely uninterrupted district views out over the trees. Carpet flooring throughout and timber deck on loggia. Modern amenities including top of the line Smeg appliances (gas cook top, electric oven and dishwasher), marble bench tops, walk through wardrobes in the bedroom. Internal laundry with dryer, dual access bathroom/ensuite with shower & separate bathtub.