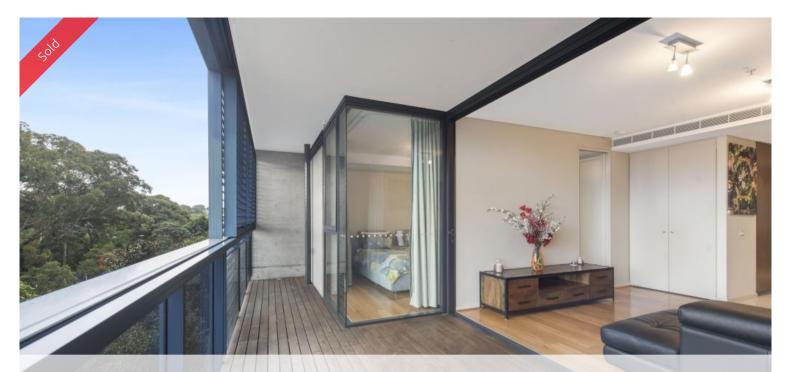

## Expansive Designer One Bedroom in the Inner West

Found in the heart of City Quarter, this light and airy one bedroom offers calming leafy views in the perfect location. Featuring modern touches, such as floor to ceiling windows looking out onto your own expansive loggia and offering built in wardrobes, ensuite, modern kitchen with Smeg appliances, this perfectly appointed property really has it all.

Located in the timeless Trio building, this apartment combines modern design with the perfect location, with a large array of shopping, entertainment and dining a few minutes stroll away and resort like amenities at your doorstep.