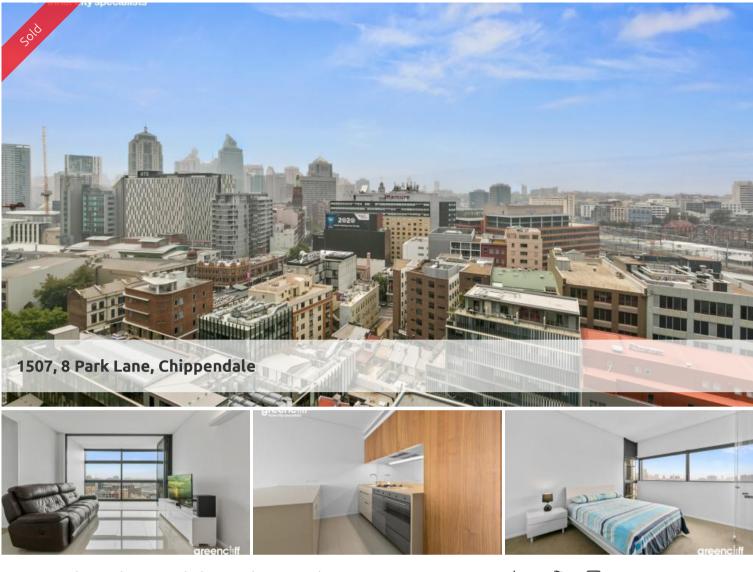

## Rare! High Level Two Bed Plus Study in 8 Park Lane

Located on Level 15 of 8 Park Lane in the famous Central Park complex in Chippendale. This expansive two bedroom plus study offers spacious interiors, with a generously sized kitchen with island bench top, flowing on to an expansive living room, completed with floor to ceiling windows.

Rich in amenities, this Central Park apartment features:

- Award winning modern design
- Elegant finishes, with both tile and carpet flooring
- East facing views, captured through floor-to-ceiling windows
- Secure car space, and storage cage
- Security building with 24 hour concierge
- Fitness centre with heated pool, commercial sized gym & spa
- 6 star green rated development
- 5 level shopping centre with Woolworths

This apartment offers an abundance of amenities right at your doorstep. Step right out onto Broadway, Central Park Mall, Central Station, Spice Alley, UTS, Sydney University, Haymarket and City Centre. 📇 2 🔊 2 🖨 1 🗔 104 m2