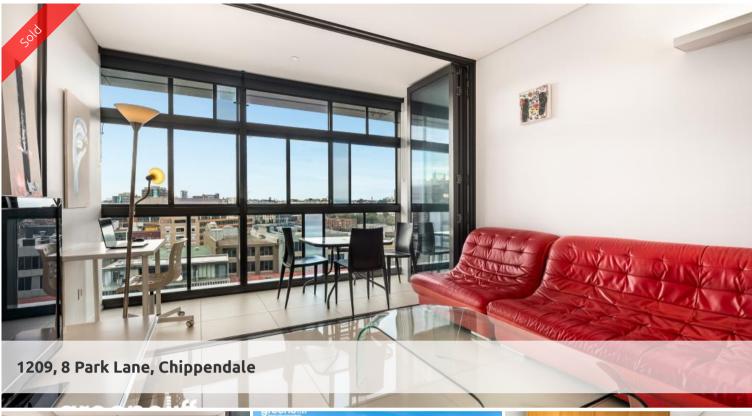

## High Level One Bed Suite in Central Park with Great Outlook

Perfect to occupy or invest! Located in the heart of Central Park, this beautifully presented one-bedroom suite offers spectacular east facing views from the twelfth floor of 8 Park Lane. This apartment presents an open plan living and dining space, perfect for city living. Modern fixtures and appliances including fridge, Smeg gas cooking, microwave, oven washing machine/dryer are all included. Step outside to the park, where shopping, entertainment, dining, bars and galleries are also right on your doorstep.

Rich in amenities, this Central Park apartment features:

- Award winning modern design
- Elegant finishes with tile flooring
- East facing views, captured through floor-to-ceiling windows
- Generously sized winter garden
- Secure storage cage
- Security building with 24 hour concierge
- Fitness centre with heated pool, commercial sized gym & spa
- 6 star green rated development
- 5 level shopping centre with Woolworths

This apartment offers an abundance of amenities right at your doorstep. Step right out onto Broadway, Central Park Mall, Central Station, Spice Alley, UTS, Sydney University, Havmarket and City Centre. 🛏 1 🔊 1 🗔 44 m2