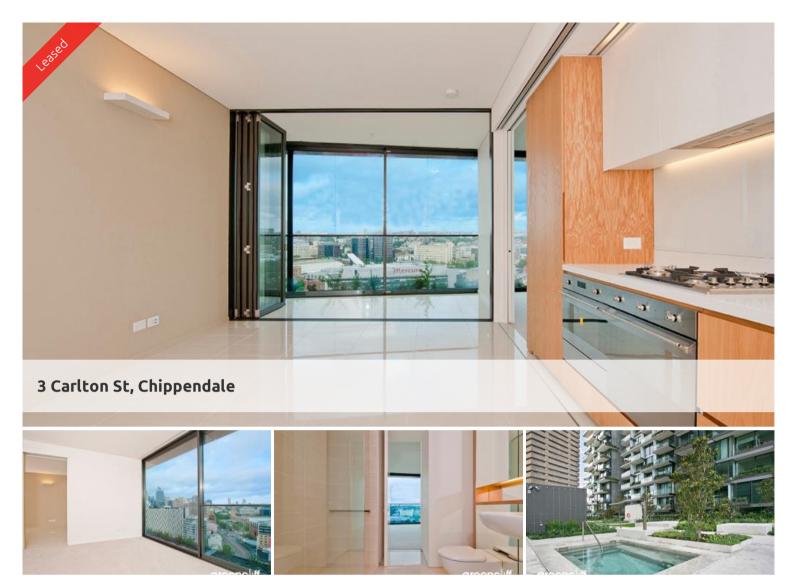

## EXPANSIVE TWO BEDROOM APARTMENT IN CENTRAL PARK

## Please meet at our office at 5 Carlton St, Chippendale a few minutes before to register and inspect.

One Central Park is inner city living at its best!

Enjoy the convenience of shopping, entertainment, dining and transport right at your doorstep. Built around a beautiful park and draped in a living vertical garden, One Central Park is the perfect combination of luxury meeting nature.

Rich in amenities, this Central Park features:

- New luxury apartments with stainless steel appliances
- Security building with 24 hour concierge
- Fitness centre with pool, gymnasium & spa
- 6 star green rated development
- 5 level shopping centre with Woolworths
- City, district or park views from all apartments
- Storage included
- Fridge and washer/dryer included
- More than 30,000sqm of surrounding park and public space.