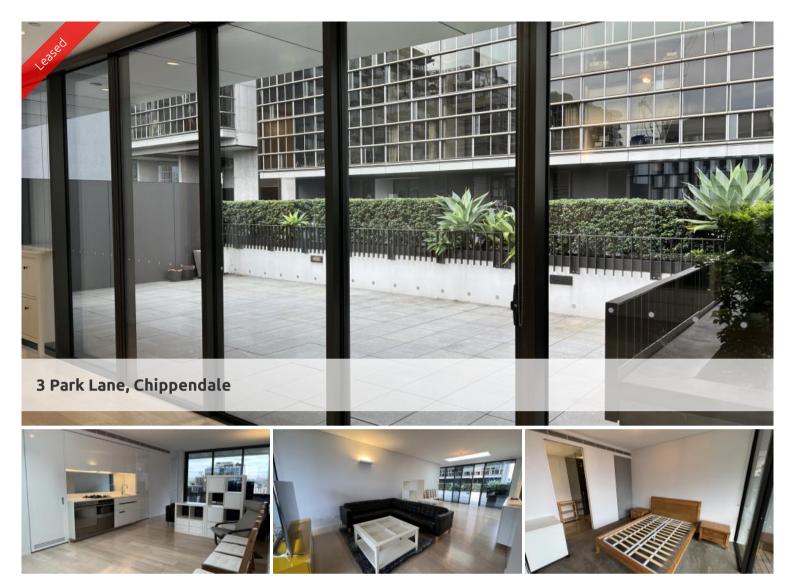

## PARTLY FURNISHED 2B 2B WITH SPACIOUS BALCONIES Please meet at our office at 5 Carlton St, Chippendale a few minutes before to register and inspect.

Greencliff - Official On-Site Rental Management Team for Central Park!

One Central Park is inner city living at its best!

Enjoy the convenience of shopping, entertainment, dining and transport right at your doorstep. Built around a beautiful park, One Central Park is the perfect combination of luxury meeting nature.

Rich in amenities, this Central Park development features:

- Luxury apartments with stainless steel appliances
- Partially furnished apartment
- Fitness centre with pool, gymnasium & spa
- Bonus of a rooftop BBQ area & spa
- 6 star green rated development
- 5 level shopping centre with Woolworths
- Park views
- Parking spa