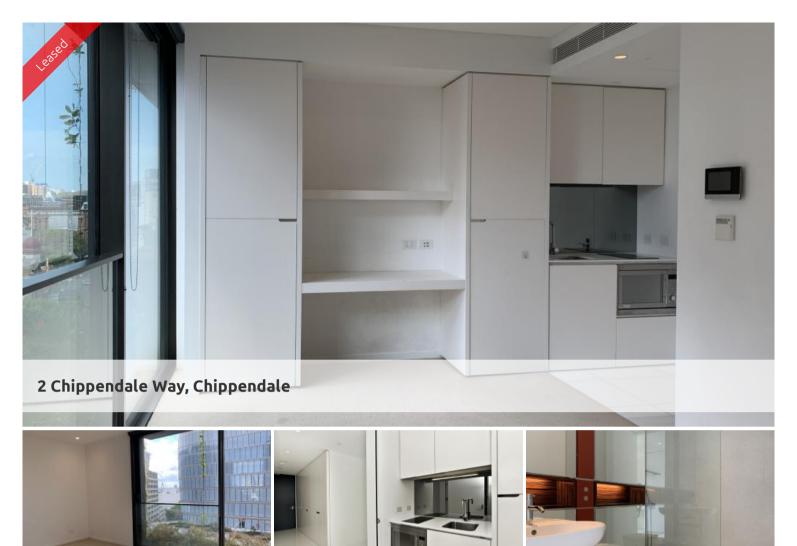

## ONE CENTRAL PARK - BILLS INCLUSIVE STUDIO APARTMENT

## Please meet at our office on 5 Carlton Street, Chippendale a few minutes earlier to register and inspect.

Clean & Bright apartment, with stainless steel finishes & appliances this apartment creates an inviting comfortable sized space.

Rich in amenities, this Central Park development features:

- Luxury apartments with stainless steel appliances
- Carpet flooring
- Security building with 24 hour concierge
- Floor to ceiling windows with north facing aspect
- All white cabinetry
- 5 level shopping centre with Woolworths
- Electricity and water bills inclusive
- Fridge and washer/dryer included
- More than 30,000sqm of surrounding park and public space.