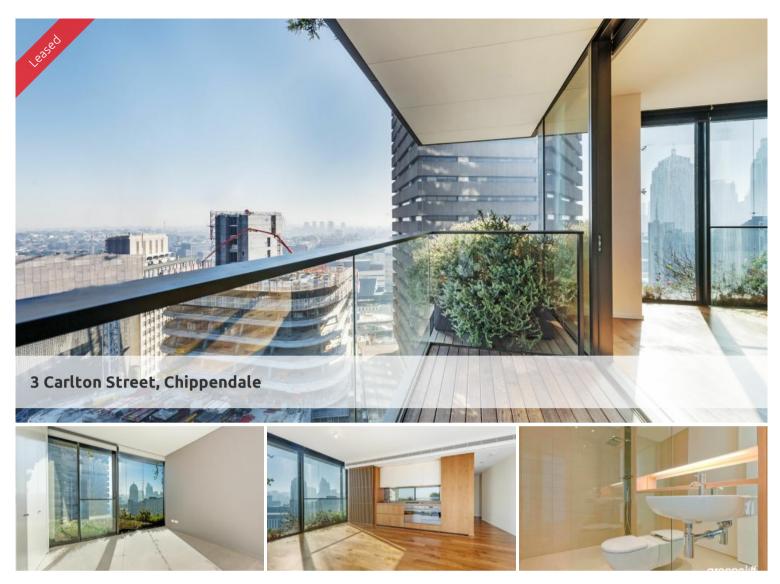

## CORNER ONE BEDROOM APARTMENT IN 3 CARLTON ST

# Please meet at our office at 5 Carlton St, Chippendale a few minutes before to register and inspect.

One Central Park is inner city living at its best!

Enjoy the convenience of shopping, entertainment, dining and transport right at your doorstep. Built around a beautiful park and draped in a living vertical garden, One Central Park is the perfect combination of luxury meeting nature.

Rich in amenities, this Central Park features:

#### -Parking included

- New luxury apartments with stainless steel appliances
- Security building with 24 hour concierge
- Fitness centre with pool, gymnasium & spa
- 6 star green rated development
- 5 level shopping centre with Woolworths
- Bills included in weekly rent (water, electricity and gas)
- Fridge and washer/dryer included
- More than 30,000sqm of surrounding park and public space.