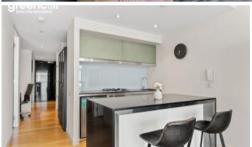

- Large combined lounge & dining area
- Gourmet kitchen featuring gas cooking, fridge, dishwasher and microwave/oven
- Carpeted double sized bedroom with walk-in robe
- Chic bathroom
- Large internal laundry with washer and dryer