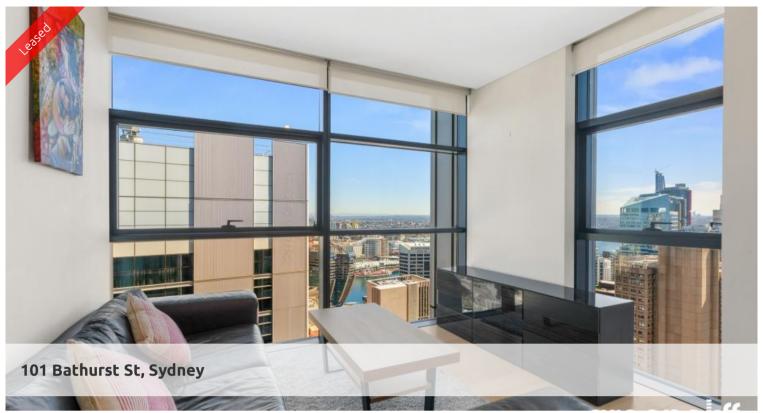

## BRILLIANT FURNISHED 1BED IN LUMIERE WITH DARLING HARBOUR VIEWS

Step into this grand furnished freshly painted one bedroom apartment displaying views across Darling Harbour and the Sydney CBD.

Features of this property include:

- Large combined lounge & dining area
- Gourmet kitchen featuring gas cooking, fridge, dishwasher and microwave/oven
- Carpeted double sized bedroom with walk-in robe
- Chic bathroom
- Large internal laundry with washer and dryer