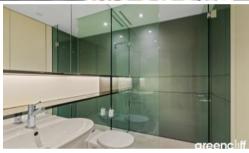

- Large combined lounge & dining area
- Gourmet kitchen featuring gas cooking, fridge, dishwasher and microwave/oven
- Carpeted double sized bedroom with walk-in robe
- Chic bathroom
- Large internal laundry with washer and dryer