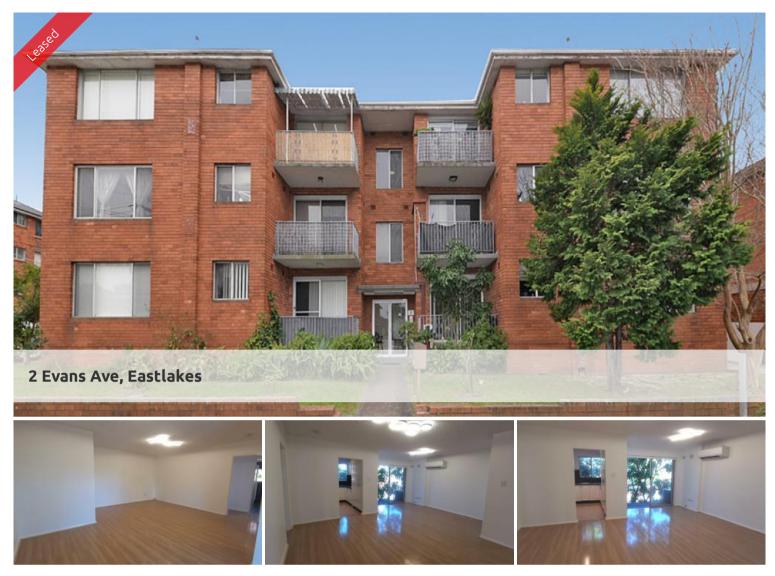

## FRESHLY UPDATED UNIT - READY TO OCCUPY We bring to you a freshly updated two bedroom unit in the heart of Eastlakes.

This property is well suited for all within close proximity to local shops, cafes, parks and bus stops.

This unit features;

- Freshly painted throughout
- Updated modern lighting
- Spacious combined lounge and dining area
- Two bedrooms featuring built in wardrobes
- First floor position with leafy outlook
- Ample amount of storage
- Timber flooring throughout
- Air-conditioning
- Open balcony overlooking Evans Avenue
- Car port included with property

🛏 2 🔊 1 🖨 1

| Ргісе            | 2 Evans Avenue   DEPOSIT<br>TAKEN |
|------------------|-----------------------------------|
| Property<br>Type | Rental                            |
| Property ID 6019 |                                   |