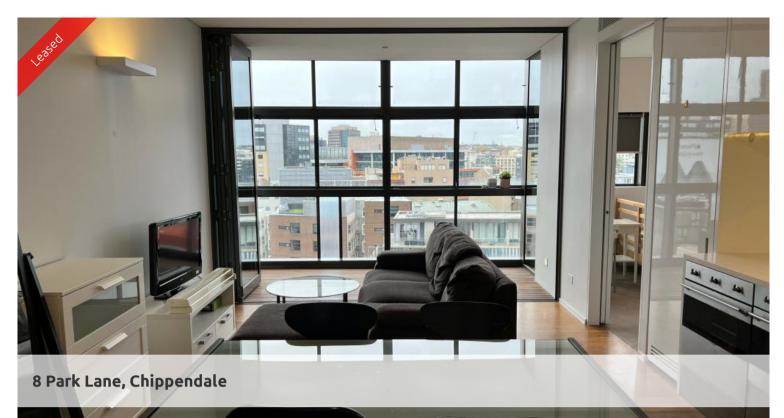

## FURNISHED 2BED 2BATH WITH CITY VIEWS

- Luxury apartments with stainless steel appliances
- Security building with 24 hour concierge
- Fitness centre with pool, gymnasium & spa
- Bonus of a rooftop BBQ area & spa
- Fully furnished apartment
- 5 level shopping centre with Woolworths
- City views from apartment
- Large open plan living