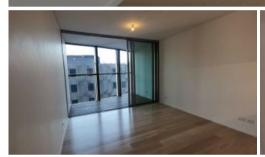

- Ducted air conditioning
- Loggia for indoor/outdoor living
- Fridge and washer/dryer included
- European kitchen appliances/stone bench tops
- The latest bathroom fittings and design
- Security intercom system