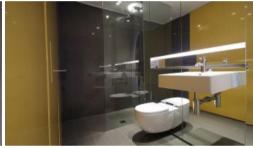

- Ducted air conditioning
- Loggia for indoor/outdoor living
- Fridge and washer/dryer included
- European kitchen appliances/stone bench tops
- The latest bathroom fittings and design
- Security intercom system