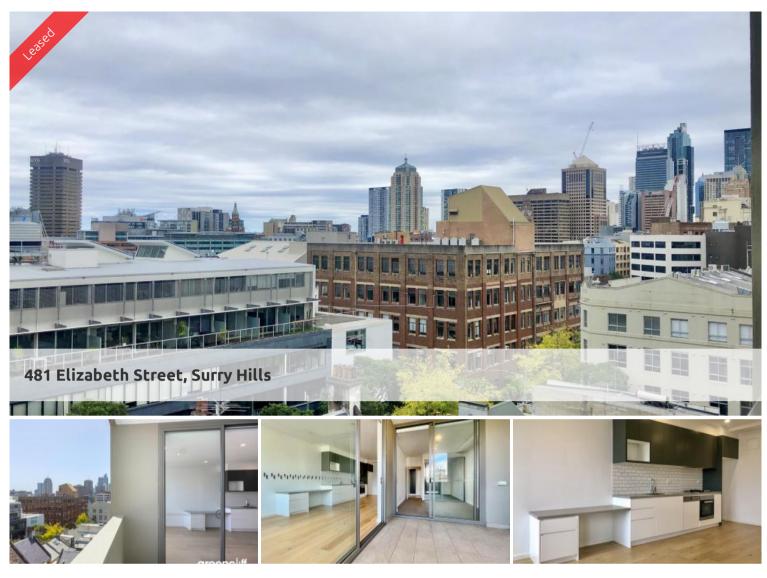

## Amazing Rooftop Area with Skyline views and BBQ area

Live in the heart of Surry Hills where all the actions are at, trendy cafes, eateries and bars at your door step.

Transport including bus, Central station near by and moments to Crown Street, local shops.

Gorgeously designed and built to capture natural light and air flow through out apartment.

- Well-proportioned layout with polished timber floors

- Open plan lounge/dining room off kitchen
- Galley style kitchen with dishwasher & gas cooking appliances
- Large double-size bedroom w/mirrored built-ins
- Large internal laundry & bathroom with the latest fittings
- Air conditioning
- Spacious Balcony overlooking the city
- Communal Rooftop Area with Skyline views and BBQ