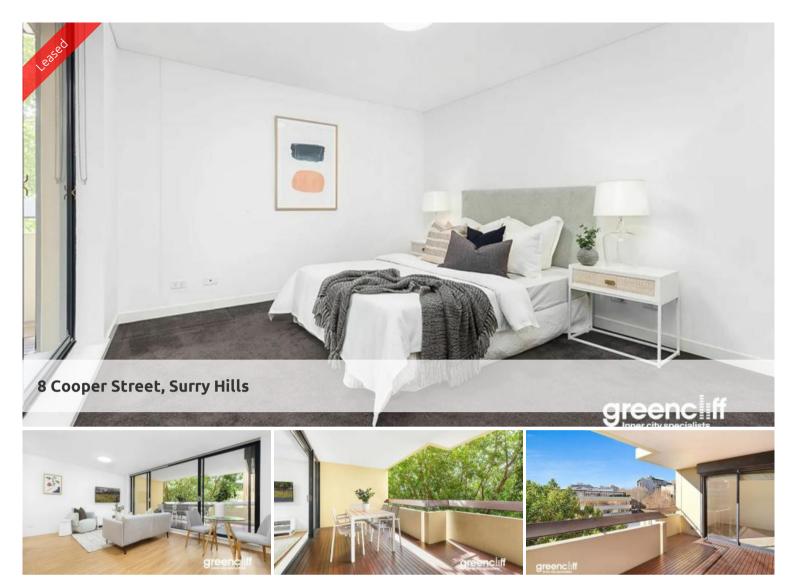

## 1 Bedroom Apartment with Parking at The ICON Building!

Elevated setting on level 5 one-bedroom apartment is in the popular "ICON" building, secure foyer, level lift access. Conveniently located within moments from central station, CBD, shops and local cafes and bars. Building features include gymnasium, sauna and concierge.

## Features include:

- Combined lounge and dining flowing to balcony
- Polished timber floors
- Modern kitchen with gas cooktop and dishwasher
- Sleek bathroom with internal laundry facilities
- Generous bedroom with built in wardrobe
- Security building with lift and security car space
- Near new paint, newly polished floor boards, near new carpets and blinds