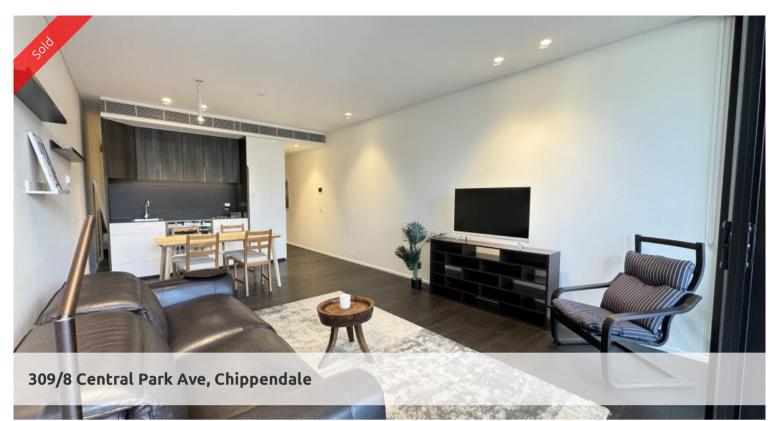

# Stunning & Spacious One Bed Suite in Connor

Massive and bright studio for sale, perfect for owner occupier or investor.

Apartment 309 is located on the 3rd floor, with abundance of sunlight and quality finishes throughout.

Property features include: - Well equipped modern kitchen, - Gas stove, microwave oven, dishwasher - Separate internal Washing machine/ dryer - Built-in wardrobes - Massive and spacious bedroom - Close to transport - Security entry - Roller blinds - Loggia - Concierge - Rooftop Garden - Basement Storage - Pet friendly