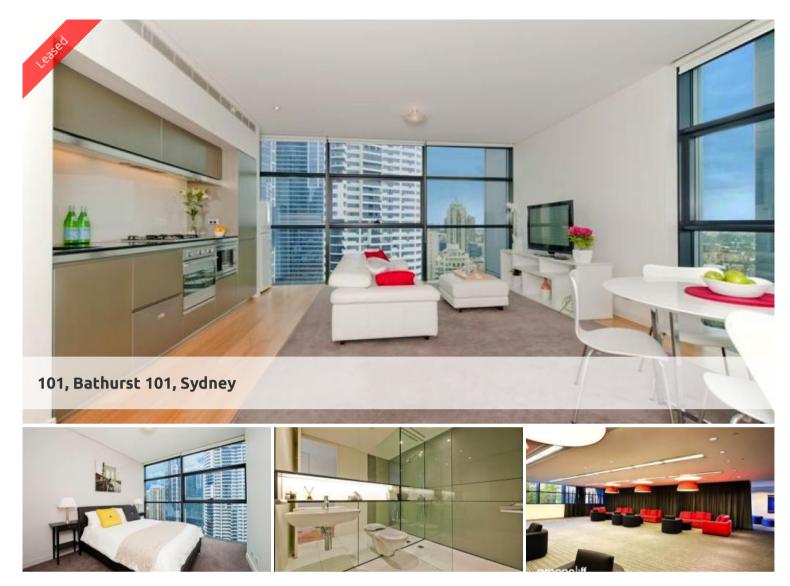

One bedroom fully furnished apartment available in Lumiere residence.

Stunning light filled, South West facing one bedroom fully furnished apartment available in the sought after Lumiere building.

The apartment features:

- Timber flooring through out living areas/carpeted in middle of living room
- Roughly 80sqm with built in robe
- Modern kitchen & bathroom facilities
- Internal laundry & separate study room/storage room or a guest bedroom
- Ducted air conditioning
- Electricity, gas and water included in rent\*
- Full access to Club Lumiere and building facilities

Facilities include access to spectacular indoor/outdoor 50 & 20 metre pool, sauna, spa, gym, function room & 2 cinemas.

The above information provided has been furnished to us by the vendor/s. We have not verified whether or not that information is accurate and do not have any belief in one way or the other in its accuracy. We do not accept any responsibility to any person for its accuracy and do no more than pass it on. All interested parties should make and rely upon their own inquiries in order to determine whether or not this information is in fact accurate.